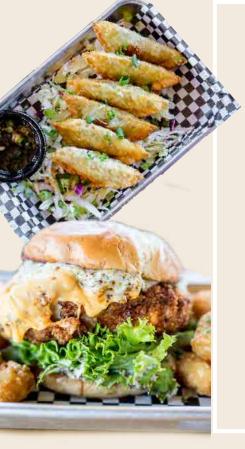

### **SIDES**

TATER TOTS \$7.25

(+\$1 CAJUN, LEMON PEPPER, GARLIC PARM)

FRIED DUMPLINGS \$10

CHIPOTLE SLAW \$3

CS FRIES OR TOTS \$11

**CORN POPPERS** \$7

\*\*HAS BACON

#### **SANDWICHES / ENTREE**

CLASSY AS CLUCK SANDWICH \$12.95

HOT CHICK SANDWICH \$12.95

ANTI-CHICKEN SANDWICH \$12.99

CHICKEN' WAFFLES \$13.25

ADD-ONS + SOLO WING + SOLO TENDER

- + WAFFLE
- \_\_\_\_
  - + 2<sub>oz</sub> SEOUL SPICY